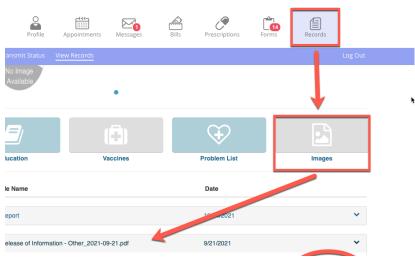

Once you sign in you will have the option to view your RECORDS. Click on the icon in the top right-hand corner of the screen. Or on the larger VIEW RECORDS icon below the patient name.

**3** On the RECORDS page you have the option to view IMAGES. Click on the IMAGES icon on the lower right hand side of the screen. A list of shared documents will appear. Click on the document you wish to view.