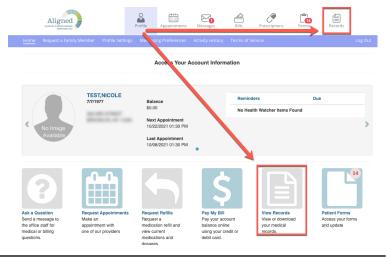

Once you sign in you will have the option to view your RECORDS. Click on the icon in the top right-hand corner of the screen. Or on the larger VIEW RECORDS icon below the patient name.

**3** On the RECORDS page you have the option to view IMAGES. Click on the IMAGES icon on the lower right hand side of the screen. A list of shared documents will appear. Click on the document you wish to view.