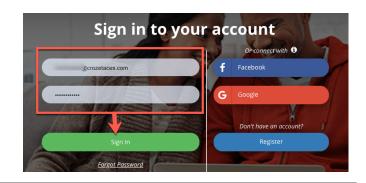

## How to View a Document on ACES Patient Portal

**1** Go to the login page of the Patient Portal and input your username and password to sign in:

https://patientportal.advancedmd.com/125825/account/logon