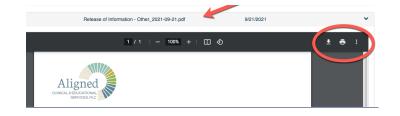

## How to View a Document on ACES Patient Portal



**1** Go to the login page of the Patient Portal and input your username and password to sign in:

https://patientportal.advancedmd.com/125825/account/logon



Once you sign in you will have the option to view your RECORDS. Click on the icon in the top right-hand corner of the screen. Or on the larger VIEW RECORDS icon below the patient name.



**3** On the RECORDS page you have the option to view IMAGES. Click on the IMAGES icon on the lower right hand side of the screen. A list of shared documents will appear. Click on the document you wish to view.



5 Once you click on the document title, you can view, download, and print